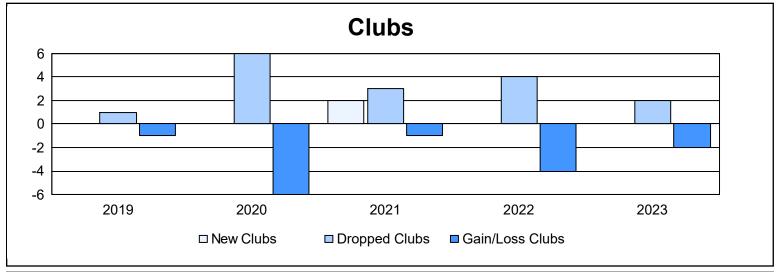

District 107 D As of June 2023 Cumulative

| Year      | New<br>Clubs | Dropped<br>Clubs | Gain/<br>Loss<br>Clubs | New<br>Members | Charter<br>Members | Reinstate<br>Members | Transfer<br>Members | Total<br>Member<br>Added | Total<br>Members<br>Dropped | Gain/<br>Loss<br>Members |
|-----------|--------------|------------------|------------------------|----------------|--------------------|----------------------|---------------------|--------------------------|-----------------------------|--------------------------|
| 2018-2019 | 0            | 1                | -1                     | 72             | 0                  | 4                    | 6                   | 82                       | 184                         | -102                     |
| 2019-2020 | 0            | 6                | -6                     | 47             | 1                  | 1                    | 14                  | 63                       | 169                         | -106                     |
| 2020-2021 | 2            | 3                | -1                     | 40             | 43                 | 2                    | 2                   | 87                       | 184                         | -97                      |
| 2021-2022 | 0            | 4                | -4                     | 57             | 1                  | 0                    | 20                  | 78                       | 177                         | -99                      |
| 2022-2023 | 0            | 2                | -2                     | 72             | 0                  | 1                    | 7                   | 80                       | 145                         | -65                      |
| Average   | 0            | 3                | -3                     | 58             | 9                  | 2                    | 10                  | 78                       | 172                         | -94                      |